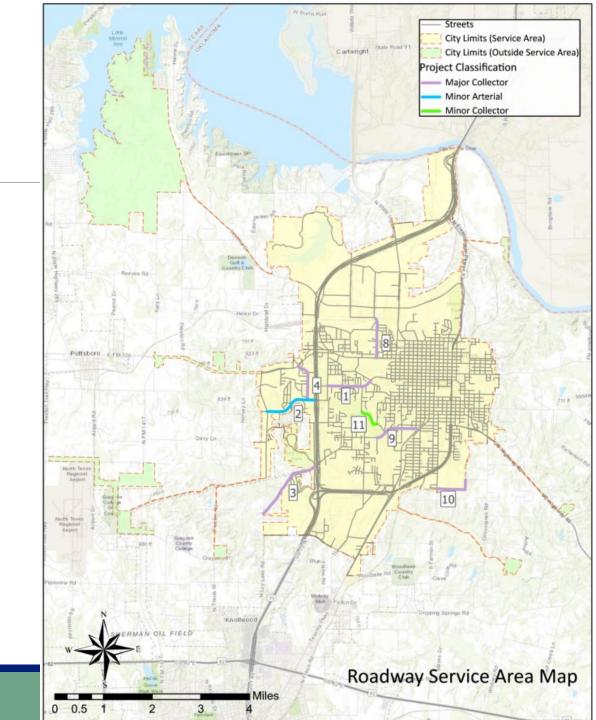

#### Roadway Service Area

City Limits and cannot exceed 6 miles

#### Roadway

Waterloo/Lang

**Crawford (Lillis to Flora)** 

West Crawford (FM 131 to US 75)

Loy Lake Road (West of 75 to FM 131)

**Ansley Lane (Crawford to 120)** 

W. Bullock (Armstrong to Armory)

Juanita (Morton to Railroad @ Helen)

**Fannin and Square Dance Road** 

7.34 LANE MILES

**TOTAL CIP** 

\$79,767,566

- •How are fees developed?
  - •10-Year Land Use Assumptions – how much and where growth is anticipated
  - •10-Year Capital Improvements Plan – infrastructure needed to serve anticipated growth
  - •Cost of infrastructure necessary is credited 50% to account for community benefits
  - •Becomes the Maximum Allowable Fee