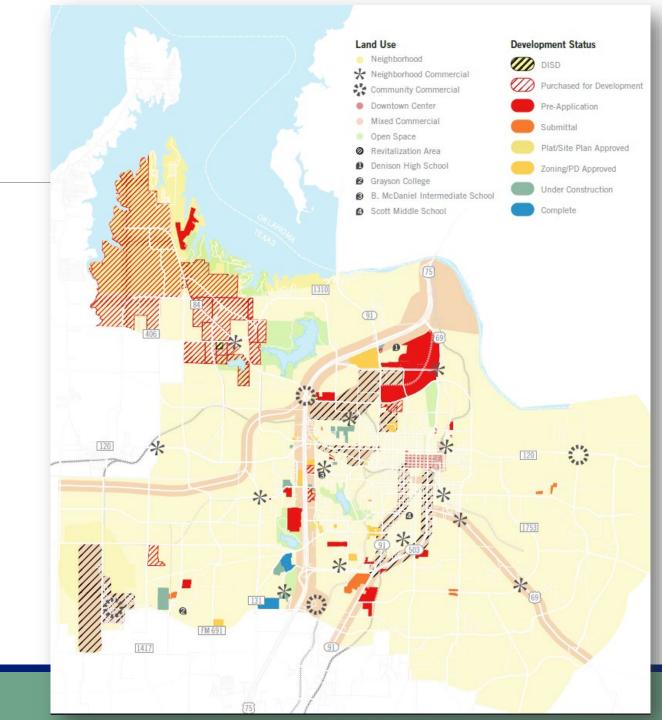

### Land Use Assumptions

|          | Population |
|----------|------------|
| 2023     | 26,800     |
| 2033     | 45,078     |
| Increase | 18,278     |