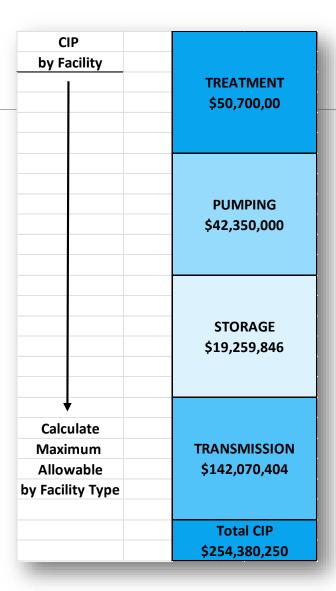

## Water, Wastewater, and Roadway Impact Fee Report

FANCHON STEARNS, CIP/ENGINEERING MANAGER
JOHN HO, HUITT-ZOLLARS
ANGIE FLORES, RAFTELIS
JOE WILLIAMS, RAFTELIS





Engaged Huitt-Zollars July 2022 Created and Appointed CIAC September 2022

CIAC Meetings Sept., Oct., Nov. 2022 January 2023

Public Hearing: 10-Year CIP & LUA February 2023

Public Hearing: Impact Fees April 2023

### Land Use Assumptions

|          | Population |
|----------|------------|
| 2023     | 26,800     |
| 2033     | 45,078     |
| Increase | 18,278     |



#### Water and Wastewater Service Area

City Limits and Extraterritorial Jurisdiction (ETJ)







# Living Unit Equivalent - LUE Number of Meters Size of Meters













## 10-Year Water CIP





## **Connections Number of Taps**











### 10-Year Wastewater CIP

#### Roadway Service Area

City Limits and cannot exceed 6 miles







## **Travel Demand Factor - TDF Use and Trips Generated**











# 10-Year Roadway CIP Costs



#### Roadway

Waterloo/Lang

**Crawford (Lillis to Flora)** 

West Crawford (FM 131 to US 75)

Loy Lake Road (West of 75 to FM 131)

**Ansley Lane (Crawford to 120)** 

W. Bullock (Armstrong to Armory)

Juanita (Morton to Railroad @ Helen)

**Fannin and Square Dance Road** 

7.34 LANE MILES

**TOTAL CIP** 

\$79,767,566





- •How are fees developed?
  - •10-Year Land Use Assumptions – how much and where growth is anticipated
  - •10-Year Capital Improvements Plan – infrastructure needed to serve anticipated growth
  -