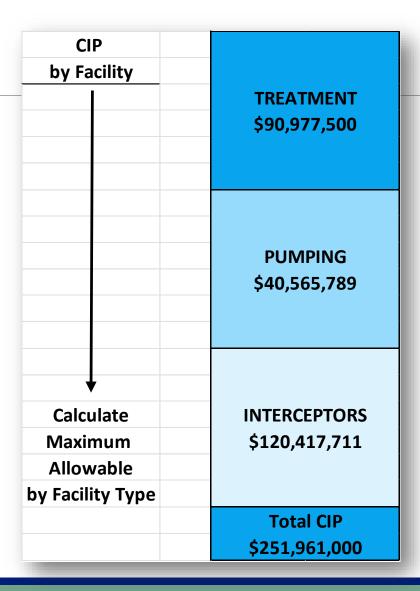

## Water, Wastewater, and Roadway Impact Fee Report

FANCHON STEARNS, CIP/ENGINEERING MANAGER
JOHN HO, HUITT-ZOLLARS
ANGIE FLORES, RAFTELIS
JOE WILLIAMS, RAFTELIS





Engaged Huitt-Zollars July 2022 Created and Appointed CIAC September 2022

CIAC Meetings Sept., Oct., Nov. 2022 January 2023

Public Hearing: 10-Year CIP & LUA February 2023

Public Hearing: Impact Fees April 2023

### Land Use Assumptions

|          | Population |
|----------|------------|
| 2023     | 26,800     |
| 2033     | 45,078     |
| Increase | 18,278     |



#### Water and Wastewater Service Area

City Limits and Extraterritorial Jurisdiction (ETJ)







# Living Unit Equivalent - LUE Number of Meters Size of Meters













## 10-Year Water CIP





## **Connections Number of Taps**











### 10-Year Wastewater CIP

#### Roadway Service Area

City Limits and cannot exceed 6 miles







## **Travel Demand Factor - TDF Use and Trips Generated**











# 10-Year Roadway CIP Costs



#### Roadway

Waterloo/Lang

**Crawford (Lillis to Flora)** 

West Crawford (FM 131 to US 75)

Loy Lake Road (West of 75 to FM 131)

**Ansley Lane (Crawford to 120)** 

W. Bullock (Armstrong to Armory)

Juanita (Morton to Railroad @ Helen)

**Fannin and Square Dance Road** 

7.34 LANE MILES

**TOTAL CIP** 

\$79,767,566





- •How are fees developed?
  - •10-Year Land Use Assumptions – how much and where growth is anticipated
  - •10-Year Capital Improvements Plan – infrastructure needed to serve anticipated growth
  - •Cost of infrastructure necessary is credited 50% to account for commu